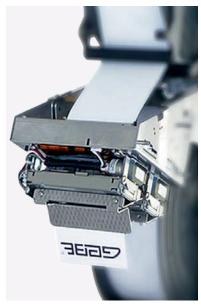

### THE SPACE SAVER WITH HIGH SPEED

The GeBE-COMPACT is one of the most compact kiosk thermal printers on the market. It is a space saver for the integration into constricted rooms within control cabinets and terminals. It will print receipts as well as tickets with a paper width of 60 to 82 mm and a paper thickness of up to 150 µm. The highspeed print at 200 mm/s avoids damages from impatient paper withdrawal. Large paper rolls reduce the need for service. As standard diameters up to 150 mm are used.

Space saver with paper tray and paper roll holder. Holding system is variably adaptable.

Quick and user friendly. The GeBE-COMPACT scores through reliability and speed.

Printouts can be attractively designed. A print resolution for receipts, tickets and thin cards of up to 203 dpi keeps every printout pin-sharp.

Device integration is possible vertically or horizontally, and printouts can be issued either through a drop compartment or dispenser.

- Fast printing of essential information
- Variable paper width and thickness
- Super quiet operation
- Space saving and variable design possibilities
- Cost effective integration and removal
- Helpful, matched firmware for kiosk applications
- Durable stainless steel all around protection

Device integration is possible vertically or horizontally.

The GeBE-COMPACT, designed as a double printer, processes different paper stock.

Controller A8

Outdoor-suitable

Wide operating temperature range