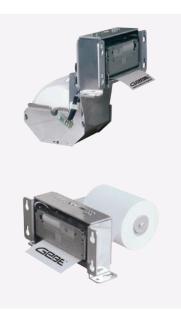

### THE SPACE SAVER WITH HIGH SPEED

The GeBE-COMPACT is one of the most compact kiosk thermal printers on the market. It is a space saver for the integration into constricted rooms within control cabinets and terminals. It will print receipts as well as tickets with a paper width of 60 to 82 mm and a paper thickness of up to 150 µm. The highspeed print at 200 mm/s avoids damages from impatient paper withdrawal. Large paper rolls reduce the need for service. As standard diameters up to 150 mm are used.

Space saver with paper tray and paper roll holder. Holding system is variably adaptable.

Quick and user friendly. The GeBE-COMPACT scores through reliability and speed.

Printouts can be attractively designed. A print resolution for receipts, tickets and thin cards of up to 203 dpi keeps every printout pin-sharp.

Device integration is possible vertically or horizontally, and printouts can be issued either through a drop compartment or dispenser.

- Fast printing of essential information
- Variable paper width and thickness
- Super quiet operation
- Space saving and variable design possibilities
- Cost effective integration and removal
- Helpful, matched firmware for kiosk applications
- Durable stainless steel all around protection

Device integration is possible vertically or horizontally.

The GeBE-COMPACT, designed as a double printer, processes different paper stock.

Controller A8

Outdoor-suitable

Wide operating temperature range