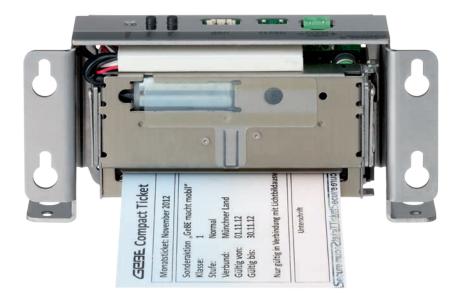

### THE SPACE SAVER WITH HIGH SPEED

The GeBE-COMPACT is one of the most compact kiosk thermal printers on the market. It is a space saver for the integration into constricted rooms within control cabinets and terminals. It will print receipts as well as tickets with a paper width of 60 to 82 mm and a paper thickness of up to 150 µm. The highspeed print at 200 mm/s avoids damages from impatient paper withdrawal. Large paper rolls reduce the need for service. As standard diameters up to 150 mm are used.

Running our recommended paper, the printer is designed to operate absolutely reliable within a temperature range of -20 °C to +70 °C. Integrated sensors deliver all necessary information to monitor extensive use-statistics.

Available is a near-paper-end-sensor or a paper roll diameter sensor. The paper-exit-sensor comes in handy when monitoring the output of cash-value tickets. This is your perfect security feature at cashvalue tickets.

Space saver with paper tray and paper roll holder. Holding system is variably adaptable.

Quick and user friendly. The GeBE-COMPACT scores through reliability and speed.

Printouts can be attractively designed. A print resolution for receipts, tickets and thin cards of up to 203 dpi keeps every printout pin-sharp.

Device integration is possible vertically or horizontally.

The GeBE-COMPACT, designed as a double printer, processes different paper stock.

Controller A8

Outdoor-suitable

Wide operating temperature range