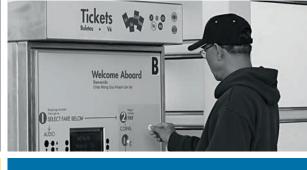

### **High Speed Kiosk Thermal Printer**

### THE SPACE SAVER WITH HIGH SPEED

The GeBE-COMPACT is one of the most compact kiosk thermal printers on the market. It is a space saver for the integration into constricted rooms within control cabinets and terminals. It will print receipts as well as tickets with a paper width of 60 to 82 mm and a paper thickness of up to 150 µm. The highspeed print at 200 mm/s avoids damages from impatient paper withdrawal. Large paper rolls reduce the need for service. As standard diameters up to 150 mm are used.

Device integration is possible vertically or horizontally, and printouts can be issued either through a drop compartment or dispenser.

- Fast printing of essential information
- Variable paper width and thickness
- Super quiet operation
- Space saving and variable design possibilities
- Cost effective integration and removal
- Helpful, matched firmware for kiosk applications
- Durable stainless steel all around protection