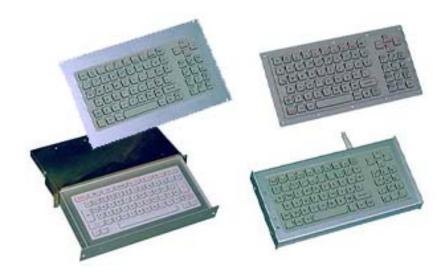

- Different country versions are available. These keyboards are also customizable and different layouts are possible.
- The keyboard can be delivered in different configurations:
  - The silicone mat separately in German or US layout
  - The compatible printed circuit board incl. keyboard controller with an AT or PS/2 interface
  - As 19" version in a front panel with 3HE use
  - Integrated in a rough metal table-top housing
  - and as a durable drawer. The drawer can easily be installed behind a rectangular opening in any front panel.
- The GTG-71 has 71 keys on only 192x85 mm with all vital keys of a standard PC keyboard including 12 function keys, a number block and the cursor keys. The layout of the GTG-62 is comparable with the MF2 Layout without Windows keys.

### GTG-71/GTG-62 3HE Einbaumodul

Compact silicone keyboard, 71 or 62 keys, for front panel mounting and 3HE use.

## GTG-71/GTG-62 Drawer

Compact silicone keyboard, 71 or 62 keys, with drawer.

sales@www.tastaturen.com Anrufen: (0 89) 89 43 99-0 Faxen: (0 89) 89 43 99-11