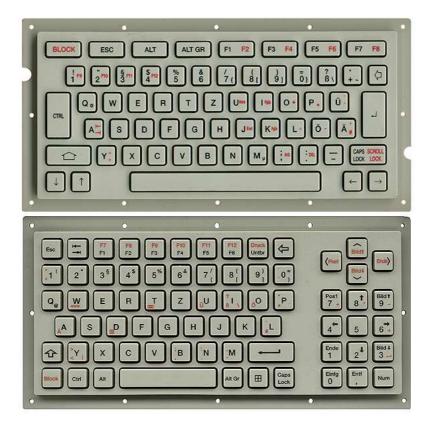

#### GTG-71/GTG-62 Series

Silicone mat keyboard with 71 or 62 keys in many different designs

- Different country versions are available. These keyboards are also customizable and different layouts are possible.
- The keyboard can be delivered in different configurations:
  - The silicone mat separately in German or US layout
  - The compatible printed circuit board incl. keyboard controller with an AT or PS/2 interface
  - As 19" version in a front panel with 3HE use
  - Integrated in a rough metal table-top housing
  - and as a durable drawer. The drawer can easily be installed behind a rectangular opening in any front panel.
- The GTG-71 has 71 keys on only 192x85 mm with all vital keys of a standard PC keyboard including 12 function keys, a number block and the cursor keys. The layout of the GTG-62 is comparable with the MF2 Layout without Windows keys.

#### Robust silicone rubber core

The robust silicon rubber core allows a lot of different applications within the industrial area.

- The front of the silicone keyboard is completely sealed, which makes it the ideal choice for the application in rough environments.
- The keys are held in place by the switching mechanism and the massive silicone body all in one.
- Small knobs on the bottom of the key help stabilize the key, when it is <u>Pressed</u>. This leads to a brilliant tactile feeling. The front of the silicone keyboard is completely sealed, which makes it the ideal choice for the application in rough environments.
- Customized versions in different layouts are possible.