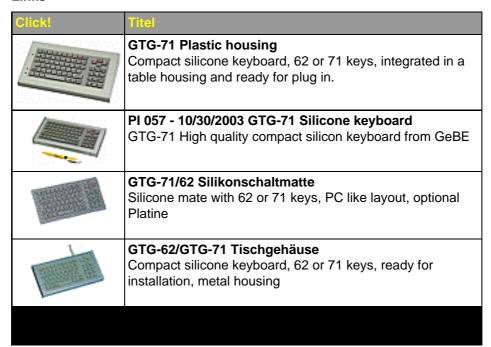

#### Links

### GTG-71/GTG-62 3HE Einbaumodul

Compact silicone keyboard, 71 or 62 keys, for front panel mounting and 3HE use.

## GTG-71/GTG-62 Drawer

Compact silicone keyboard, 71 or 62 keys, with drawer.

sales@www.tastaturen.com Anrufen: (0 89) 89 43 99-0 Faxen: (0 89) 89 43 99-11