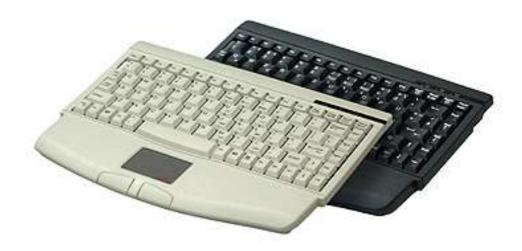

#### KSM-89-Series

Compact Keyboard with integrated Glidepoint touchpad.

# Special features:

- This compact keyboard has a high-quality Glidepoint Touchpad and two mouse buttons, which are integrated in the palm rest.
- The mouse pointer is moved by moving the finger on the Touchpad surface. An additional mouse is no more needed.
- The keyboard fits into 19" drawers due to its compact, super flat design.
- The large hand rest reduces the strain on the wrists to a minimum.
- The keyboards are available in grey, black or aluminium design.
- The keyboards works with plug and play installation. there is no need to install separate drivers