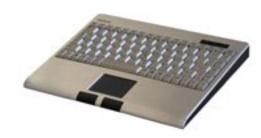

#### KSM-89-Series

Compact Keyboard with integrated Glidepoint touchpad.

# Special features:

- This compact keyboard has a high-quality Glidepoint Touchpad and two mouse buttons, which are integrated in the palm rest.
- The mouse pointer is moved by moving the finger on the Touchpad surface. An additional mouse is no more needed.
- The keyboard fits into 19" drawers due to its compact, super flat design.
- The large hand rest reduces the strain on the wrists to a minimum.
- The keyboards are available in grey, black or aluminium design.
- The keyboards works with plug and play installation. there is no need to install separate drivers