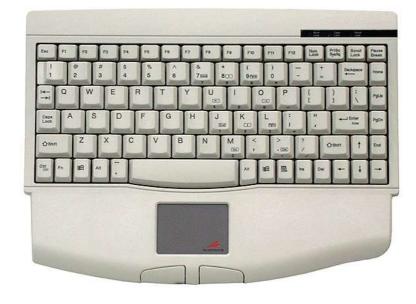

#### KSM-89-Series

Compact Keyboard with integrated Glidepoint touchpad.

# Special features:

- This compact keyboard has a high-quality Glidepoint Touchpad and two mouse buttons, which are integrated in the palm rest.
- The mouse pointer is moved by moving the finger on the Touchpad surface. An additional mouse is no more needed.
- The keyboard fits into 19" drawers due to its compact, super flat design.
- The large hand rest reduces the strain on the wrists to a minimum.
- The keyboards are available in grey, black or aluminium design.
- The keyboards works with plug and play installation. there is no need to install separate drivers