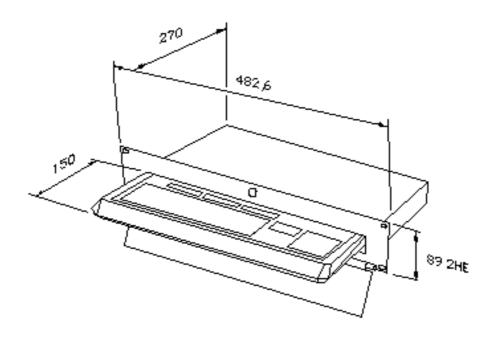

#### Mechanical data

Dimensions: 482,6 x 270 x 89 mm

Housing: Metal
Degree of Protection: IP65
Color: black