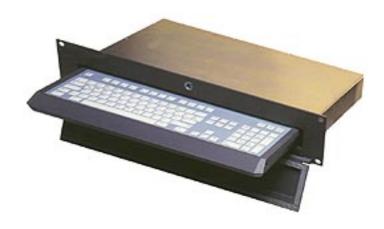

### KWE-96-19"Schublade mit Tastatur

2HE, 19" drawer keyboard

#### **Characteristics:**

- The drawer is IP65/NEMA4 water and dust proof with deployed or retracted keyboard.
- The keyboard and its drawer fit perfectly into the slot of a 19" rack with the height of 2HE
- The patented keyboard housing is very sturdy and modern in design.
- The short-travel keys offer positive tactile feedback.