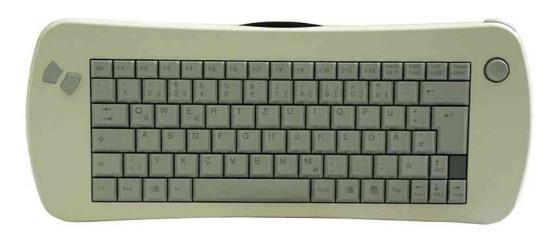

## N860-7451-T603

Wireless keyboard with pointing device.

## **Description**

This standart keyboard is the ideal input tool for working from a certain distance to your computer

- This keyboard has a mouse back-up in the right above corner. Opposite
  on the left side there are the pertinent mouse buttons. Thus an optimal
  operation of the mouse with two hands is ensured.
- With this compact keyboard, which enables a comfortable and flexible operation by its infrared interface, you can control your PC from a distance of up to 5 meters