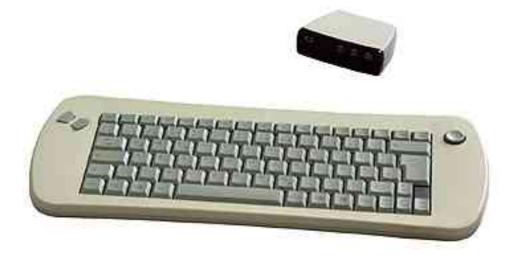

## N860-7451-T603

Wireless keyboard with pointing device.

## **Description**

This standart keyboard is the ideal input tool for working from a certain distance to your computer

- This keyboard has a mouse back-up in the right above corner. Opposite
  on the left side there are the pertinent mouse buttons. Thus an optimal
  operation of the mouse with two hands is ensured.
- With this compact keyboard, which enables a comfortable and flexible operation by its infrared interface, you can control your PC from a distance of up to 5 meters